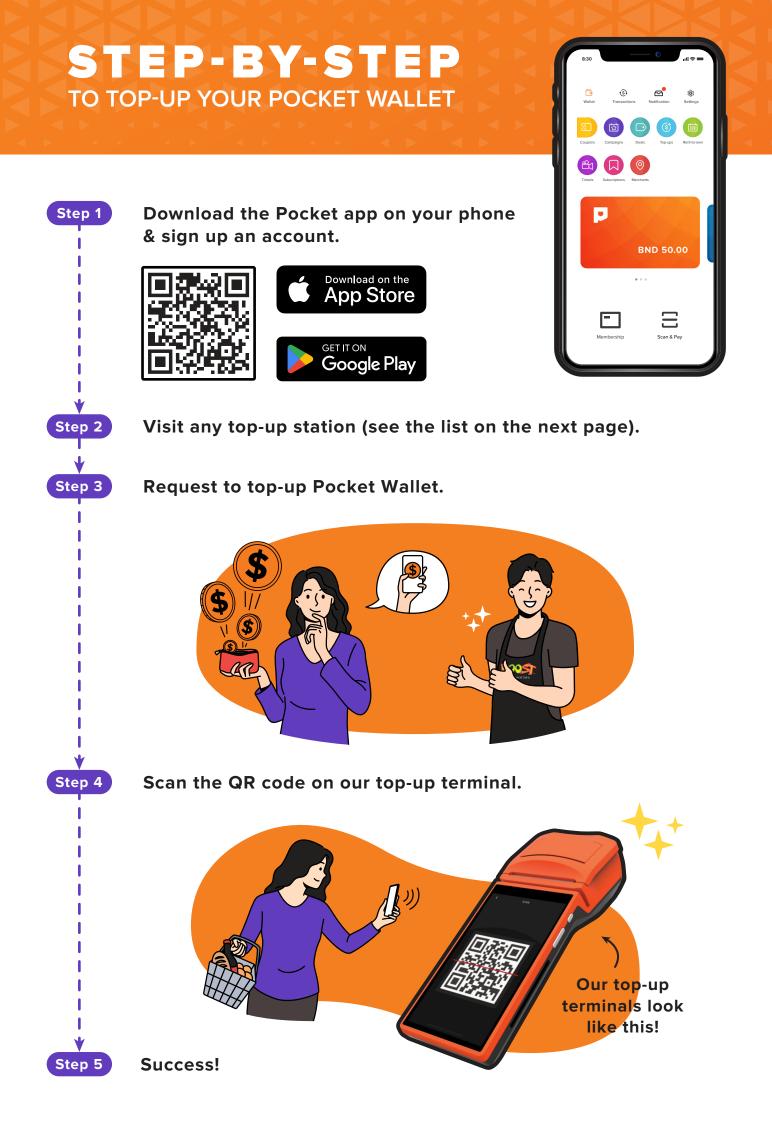

# WHERE TO TOP-UP A LIST OF OUR TOP-UP STATIONS

**Times Square** 

1

**Shopping Centre** Centre 3 -----TIMES 2 6 Supa Save Gadong **Rimba Point** 7 3 The Mall, Gadong Supa Save Seria Mabohai Shopping 4 Latest version of list as of June 2023 Complex 5 3 4 7

5

**OneCity Shopping** 