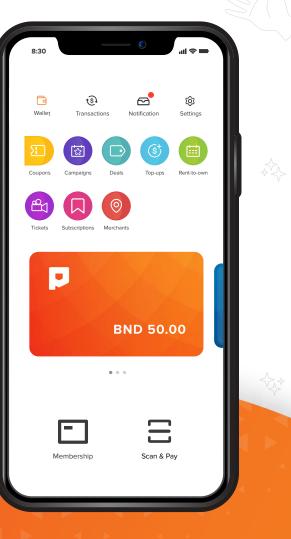

# Introducing Pocket Wallet Cashless Made Easy!









#### Why you should use Pocket Wallet:

#### ++ Convenience

Say goodbye to digging for loose change & bulky wallets.

## 🐅 Security at your fingertips

Protect your money with safe & encrypted digital transactions.

#### 돶 <u>Scan & go</u>

Pay with a few simple steps, making transactions quick & effortless.

# 24/7 accessibility

Access your funds anytime, anywhere, with just your mobile device.

#### **Rewarding experiences**

Enjoy promotional discounts, deals & exciting campaigns.

#### 🖈 <u>Futuristic & trendy</u>

Embrace the future of payments & join the cashless society.

## + Budget-friendly

Manage your expenses, watch your spending limits & stay on top of your financial goals.

#### Go green!

Reduce your carbon footprint by opting for digital wallet & receipts.





# WHERE